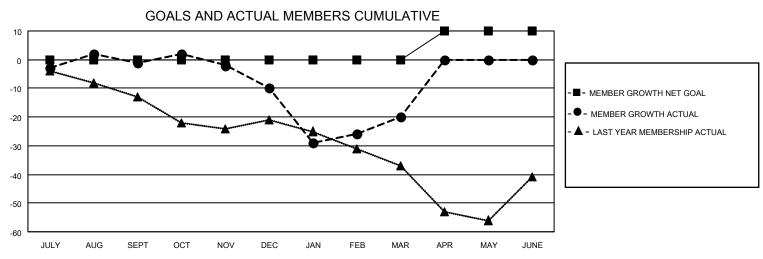

## MONTHLY MEMBERSHIP PROGRESS REPORT

LOCATION NEWFOUNDLAND-LABRADOR

District N 4

Results as of: 3/31/2022

| Clubs                 |               |           |               | Members               |                        |                         |                                                    |
|-----------------------|---------------|-----------|---------------|-----------------------|------------------------|-------------------------|----------------------------------------------------|
| RESULTS FOR 2021-2022 |               |           |               | RESULTS FOR 2021-2022 |                        |                         |                                                    |
| QUARTER               | NEW CLUB GOAL | NEW CLUBS | DROPPED CLUBS | QUARTER MEMB          | EER GROWTH NET<br>GOAL | MEMBER GROWTH<br>ACTUAL | DROPPED<br>MEMBERS ACTUAL<br>(including transfers) |
| JULY/AUG/SEPT         | 0             | 0         | 0             | JULY/AUG/SEPT         | 0                      | 18                      | 18                                                 |
| OCT/NOV/DEC           | 0             | 0         | 1             | OCT/NOV/DEC           | 0                      | 31                      | 40                                                 |
| JAN/FEB/MAR           | 0             | 0         | 0             | JAN/FEB/MAR           | 0                      | 21                      | 30                                                 |
| APR/MAY/JUNE          | 1             | 0         | 0             | APR/MAY/JUNE          | 10                     | 0                       | 0                                                  |